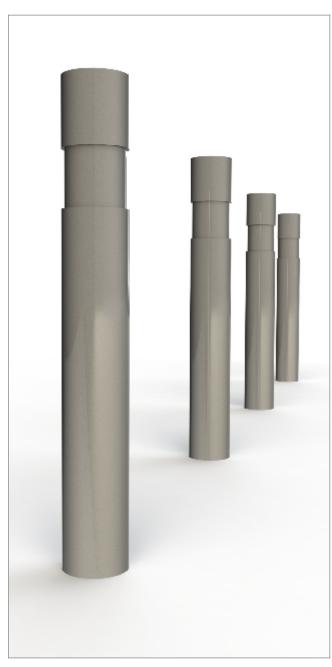

## Bollards | ASF 001 Steel Bollard

**Material:** 

Diameter:

Manufactured in 275 carbon steel from recycled sources

Manufactured as standard in 114mm diameter. Also available in 76mm, 89mm, 101mm, 129mm, 168mm and 193mm diameters. Other sizes available if required

Height:

Bollards are manufactured either 1200mm long (900mm above ground) or 1500mm long (1000mm above ground) All other bollard sizes are available if required

Standard Finish: Optional Finish: Ram Raid Options:

Naili Naiu Optiolis. Vicibility Bande:

Visibility Bands:

As standard ASF Steel Bollards are finished hot dip galvanised Bollards can be polyester powder coated, nylon coated or wet painted

Bollards can be manufactured with inner heavy duty steel inserts or with loose cap for concrete infill