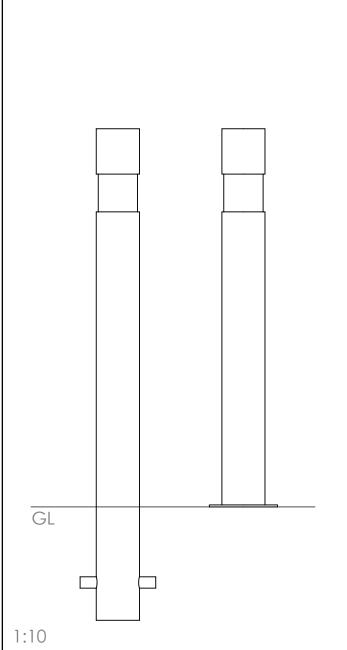

## Bollards | ASF 001 Steel Bollard

**Material:** 

Diameter:

Manufactured in 275 carbon steel from recycled sources

Manufactured as standard in 114mm diameter. Also available in 76mm, 89mm, 101mm, 129mm, 168mm and 193mm diameters. Other sizes available if required

Height:

Bollards are manufactured either 1200mm long (900mm above ground) or 1500mm long (1000mm above ground) All other bollard sizes are available if required

Standard Finish: Optional Finish: Ram Raid Options:

Naili Naiu Optiolis. Vicibility Bande:

Visibility Bands:

As standard ASF Steel Bollards are finished hot dip galvanised Bollards can be polyester powder coated, nylon coated or wet painted

Bollards can be manufactured with inner heavy duty steel inserts or with loose cap for concrete infill